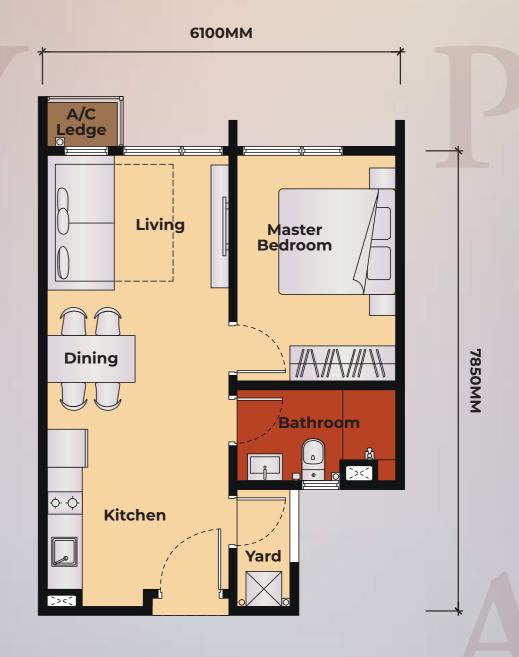

rround you, offering a reflexology garden (Foot Chi Garden), outdoor workout area (Outdoor Vitality), Lush Lawn, and community farm (Greenery Galore). Enjoy breathtaking views from the vine-covered King's Pavilion ideal for gatherings or quiet contemplation.



# PERSONAL PANORAMA

The Kingswoodz @ Bukit Jalil residents get to soak in those stunning views of the Kuala Lumpur skyline, Bukit Jalil Golf & Country Resort, Bukit Jalil Recreational Park or Bandar Kinrara from their new home. With picture windows, tall ceilings, and balconies in many units, it's like you're right in the heart of the action. Plus, the design is all about bringing the outdoors in, with nature-inspired materials and finishes that create a cozy escape from the hustle and bustle of everyday life.



### LAYOUT PLANS





# THE PIE



**Type B1** (2R + 2B) 678 sqft | 63 sm

# I WILLIAM



**Type C1** (3R + 2B) 904 sqft | 84 sm

# MARIE



**Type C2** (3R + 2B)

904 sqft | 84 sm

#### FACILITIES PLAN



#### LEVEL G

- 1. Grand Entrance
- 2. King's Lounge A
- 3. King's Drop-Off
- 4. King's Lounge B
- 5. King's Lounge C

#### LEVEL 8

- 1. Outdoor Vitality
- 2. Foot Chi Garden
- 3. Arcade Paradise
- 4. Aspire Lounge
- 5. Burnout Studio
- 6. Majestic Hall
- 7. King's Pavilion
- 8. Biopond
- 9. Kid's La La Land
- 10. Kings Court
- 11. Azure Bliss Pool
- 12. Jacuzzi Haven
- 13. Floaty Splash
- 14. Garden Plaza
- 15. Green Solace
- 16. Lush Lawn
- 17. Greenery Galore
- 18. Nourish Dining
- 19. Fitness Trail

#### LEVEL 46



- 1. Skyline Sip A
- 2. Sky Barbeque A
- 3. Sky Nourish Dining A
- 4. Sky Greenery Ga