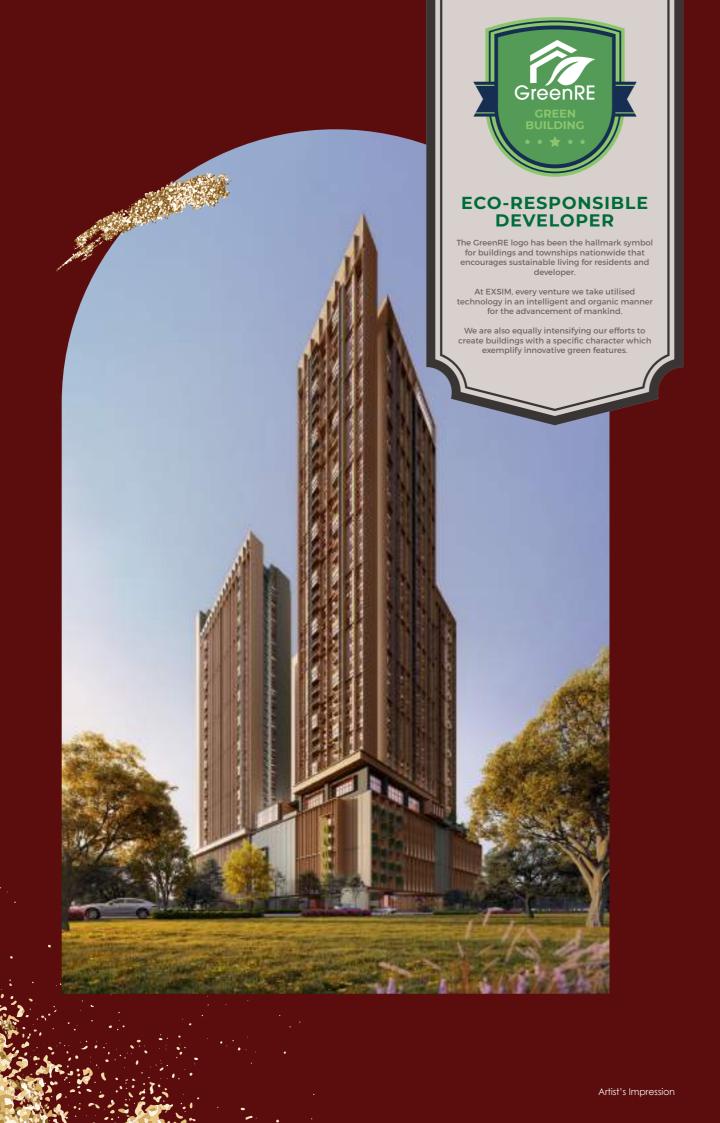

### ENCHANTED

Nestled amidst the urban canopy, The Kingswoodz @ Bukit Jalil stands tall as a verdant oasis within a sought-after Bukit Jalil locale. Like the distinctive Kingwood, renowned for its use in crafting fine furniture, these three towers present a unique chance to own a coveted piece of one of Klang Valley's most vibrant suburbs. This magnificent multi-faceted development inspired by the intricate inlays of Kingwood furniture, unveils 1,558 signature homes and boasts panoramic vistas, sprawling communal spaces, and top-notch amenities. Just as Kingwood was the epitome of luxury in seventeenth-century furniture making, The Kingswoodz @ Bukit Jalil sets a new standard for contemporary living. Designed by forward-thinking architects, this haven not only redefines high-rise living but also seamlessly integrates Malaysia's natural splendour into its modern aesthetic. Experience the epitome of urban comfort intertwined with the tranquillity of nature at The Kingswoodz @ Bukit Jalil.

## BORDERING INFINITY

Like three trees in the Bukit Jalil skyline, The Kingswoodz @ Bukit Jalil is just moments away from the suburb's lively recreational park and located within a woodland-inspired neighbourhood that provides the best of all Bukit Jalil has to offer. Standing up to 46 storey, the many-sided structure offers 360-degree panoramic views of the Klang Valley skyline. On street level, The Kingswoodz @ Bukit Jalil opens up to a vibrant mix of local cafés, grocers, indie restaurants, and sporting arena. An LRT station is just steps away from your front door – highlighted by the neighbourhood's reimagined avenues, parks, and paths.