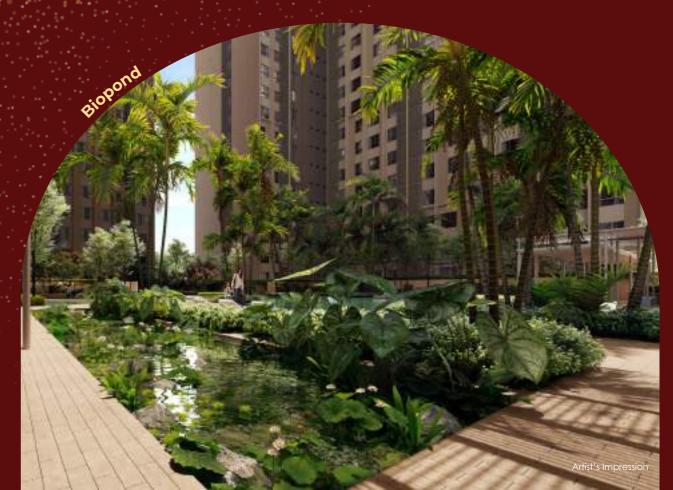

# BREATHING SPACE

The eighth-level private garden at The Kingswoodz @ Bukit Jalil is a true gem. With cozy seating areas for relaxation or yoga, it's your personal oasis. Walk along the covered path and discover a charming Biopond next to the Azure Bliss Pool. Lush greenery and colourful trees surround you, offering a reflexology garden (Foot Chi Garden), outdoor workout area (Outdoor Vitality), Lush Lawn, and community farm (Greenery Galore). Enjoy breathtaking views from the vine-covered King's Pavilion ideal for gatherings or quiet contemplation.

#### LEVEL 8

- 1. Outdoor Vitality
- 2. Foot Chi Garden
- 3. Arcade Paradise
- 4. Aspire Lounge
- 5. Burnout Studio
- 6. Majestic Hall
- 7. King's Pavilion
- 8. Biopond
- 9. Kid's La La Land
- 10. Kings Court
- 11. Azure Bliss Pool
- 12. Jacuzzi Haven
- 13. Floaty Splash
- 14. Garden Plaza
- 15. Green Solace
- 16. Lush Lawn
- 17. Greenery Galore
- 18. Nourish Dining
- 19. Fitness Trail