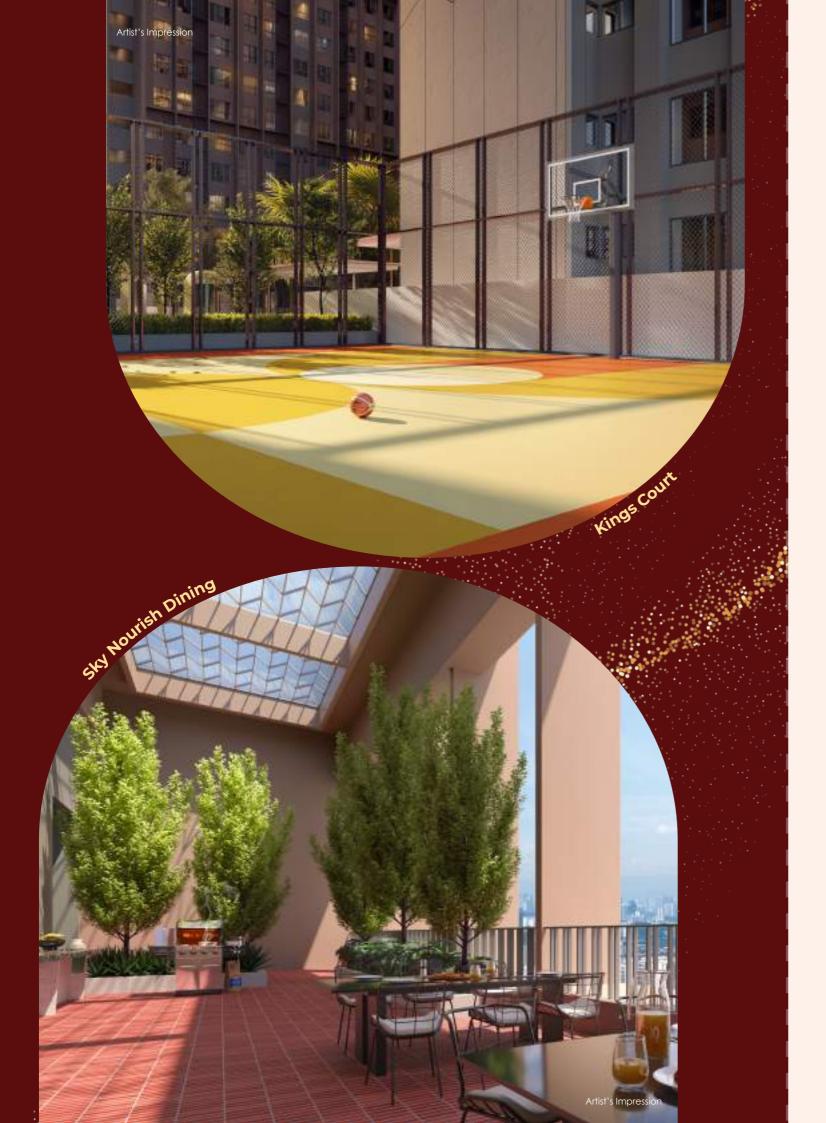

#### LEVEL 8

- 1. Outdoor Vitality
- 2. Foot Chi Garden
- 3. Arcade Paradise
- 4. Aspire Lounge
- 5. Burnout Studio
- 6. Majestic Hall
- 7. King's Pavilion
- 8. Biopond
- 9. Kid's La La Land
- 10. Kings Court
- 11. Azure Bliss Pool
- 12. Jacuzzi Haven
- 13. Floaty Splash
- 14. Garden Plaza
- 15. Green Solace
- 16. Lush Lawn
- 17. Greenery Galore
- 18. Nourish Dining
- 19. Fitness Trail

#### LEVEL 46

- 1. Skyline Sip A
- 2. Sky Barbeque A
- 3. Sky Nourish Dining A
- 4. Sky Greenery Galore A
- 5. Skyline Sip B (Level 45)
- 6. Sky Barbeque B (Level 45)
- 7. Sky Nourish Dining B (Level 45)
- 8. Sky Greenery Galore B (Level 45)
- 9. Skyline Sip C
- 10. Sky Nourish Dining C
- 11. Sky Barbeque C
- 12. Sky Greenery Galore C