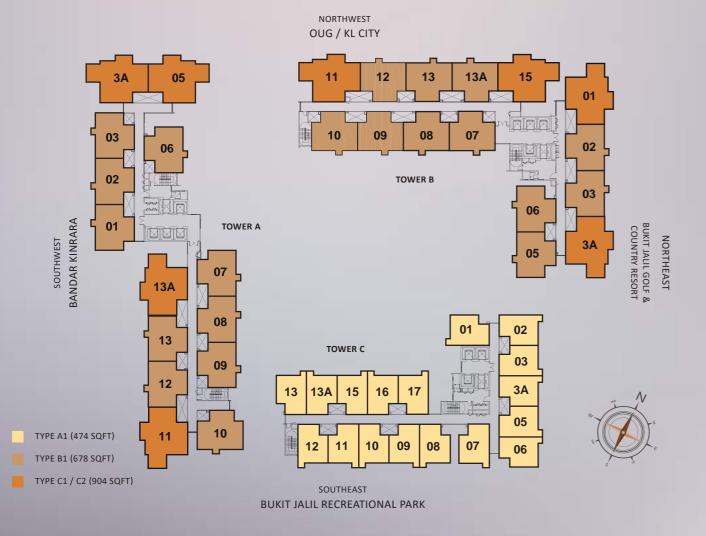

d colourful trees surround you, offering a reflexology garden (Foot Chi Garden), outdoor workout area (Outdoor Vitality), Lush Lawn, and community farm (Greenery Galore). Enjoy breathtaking views from the vine-covered King's Pavilion ideal for gatherings or quiet contemplation.



# PERSONAL PANORAMA

The Kingswoodz @ Bukit Jalil residents get to soak in those stunning views of the Kuala Lumpur skyline, Bukit Jalil Golf & Country Resort, Bukit Jalil Recreational Park or Bandar Kinrara from their new home. With picture windows, tall ceilings, and balconies in many units, it's like you're right in the heart of the action. Plus, the design is all about bringing the outdoors in, with nature-inspired materials and finishes that create a cozy escape from the hustle and bustle of everyday life.



### LAYOUT PLANS





# THE PIE



**Type B1** (2R + 2B) 678 sqft | 63 sm

# I WILLIAM



**Type C1** (3R + 2B) 904 sqft | 84 sm

# MARIE



**Type C2** (3R + 2B)

904 sqft | 84 sm

#### FACILITIES PLAN



#### LEVEL G

- 1. Grand Entrance
- 2. King's Lounge A
- 3. King's Drop-Off
- 4. King's Lounge B
- 5. King's Lounge C

#### LEVEL 8

- 1. Outdoor Vitality
- 2. Foot Chi Garden
- 3. Arcade Paradise
- 4. Aspire Lounge
- 5. Burnout Studio
- 6. Majestic Hall
- 7. King's Pavilion
- 8. Biopond
- 9. Kid's La La Land
- 10. Kings Court
- 11. Azure Bliss Pool
- 12. Jacuzzi Haven
- 13. Floaty Splash
- 14. Garden Plaza
- 15. Green Solace
- 16. Lush Lawn
- 17. Greenery Galore
- 18. Nourish Dining
- 19. Fitness Trail

#### LEVEL 46



- 1. Skyline Sip A
- 2. Sky Barbeque A
- 3. Sky Nourish Dining A