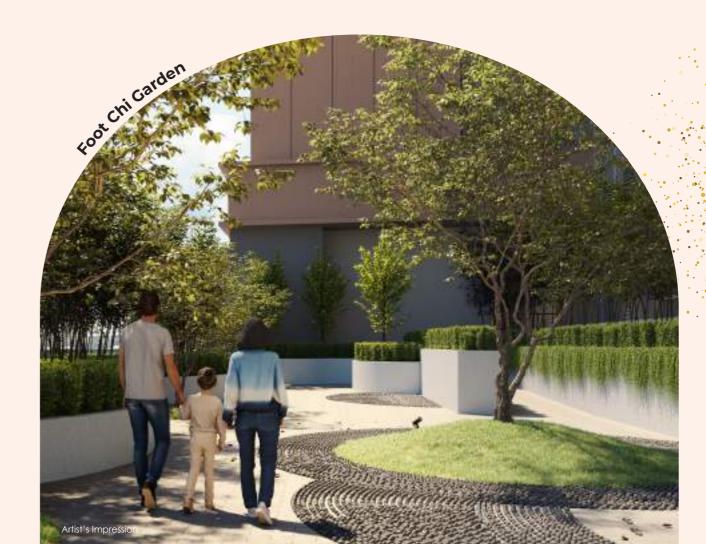

# BREATHING SPACE

The eighth-level private garden at The Kingswoodz @ Bukit Jalil is a true gem. With cozy seating areas for relaxation or yoga, it's your personal oasis. Walk along the covered path and discover a charming Biopond next to the Azure Bliss Pool. Lush greenery and colourful trees surround you, offering a reflexology garden (Foot Chi Garden), outdoor workout area (Outdoor Vitality), Lush Lawn, and community farm (Greenery Galore). Enjoy breathtaking views from the vine-covered King's Pavilion ideal for gatherings or quiet contemplation.

#### LEVEL 8

- 1. Outdoor Vitality
- 2. Foot Chi Garden
- 3. Arcade Paradise
- 4. Aspire Lounge
- 5. Burnout Studio
- 6. Majestic Hall
- 7. King's Pavilion
- 8. Biopond
- 9. Kid's La La Land
- 10. Kings Court
- 11. Azure Bliss Pool
- 12. Jacuzzi Haven
- 13. Floaty Splash
- 14. Garden Plaza
- 15. Green Solace
- 16. Lush Lawn
- 17. Greenery Galore
- 18. Nourish Dining
- 19. Fitness Trail