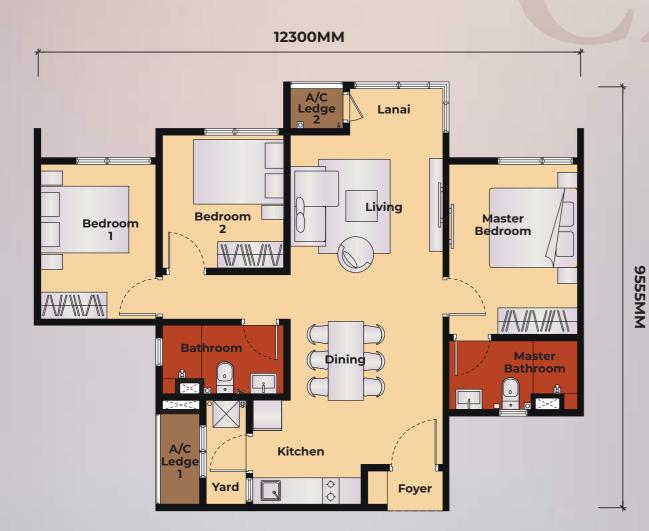

unity farm (Greenery Galore). Enjoy breathtaking views from the vine-covered King's Pavilion ideal for gatherings or quiet contemplation.



# PERSONAL PANORAMA

The Kingswoodz @ Bukit Jalil residents get to soak in those stunning views of the Kuala Lumpur skyline, Bukit Jalil Golf & Country Resort, Bukit Jalil Recreational Park or Bandar Kinrara from their new home. With picture windows, tall ceilings, and balconies in many units, it's like you're right in the heart of the action. Plus, the design is all about bringing the outdoors in, with nature-inspired materials and finishes that create a cozy escape from the hustle and bustle of everyday life.



### LAYOUT PLANS





# THE PIE



**Type B1** (2R + 2B) 678 sqft | 63 sm

# I WILLIAM



**Type C1** (3R + 2B) 904 sqft | 84 sm

# MARIE



**Type C2** (3R + 2B)

904 sqft | 84 sm

#### FACILITIES PLAN



#### LEVEL G

- 1. Grand Entrance
- 2. King's Lounge A
- 3. King's Drop-Off
- 4. King's Lounge B
- 5. King's Lounge C

#### LEVEL 8

- 1. Outdoor Vitality
- 2. Foot Chi Garden
- 3. Arcade Paradise
- 4. Aspire Lounge
- 5. Burnout Studio
- 6. Majestic Hall
- 7. King's Pavilion
- 8. Biopond
- 9. Kid's La La Land
- 10. Kings Court
- 11. Azure Bliss Pool
- 12. Jacuzzi Haven
- 13. Floaty Splash
- 14. Garden Plaza
- 15. Green Solace
- 16. Lush Lawn
- 17. Greenery Galore
- 18. Nourish Dining
- 19. Fitness Trail

#### LEVEL 46



- 1. Skyline Sip A
- 2. Sky Barbeque A
- 3. Sky Nourish Dining A
- 4. Sky Greenery Galore A
- 5. Skyline Sip B (Level 45)
- 6. Sky Barbeque B (Level 45)
- 7. Sky Nourish Dining B (Level 45)
- 8. Sky Greener