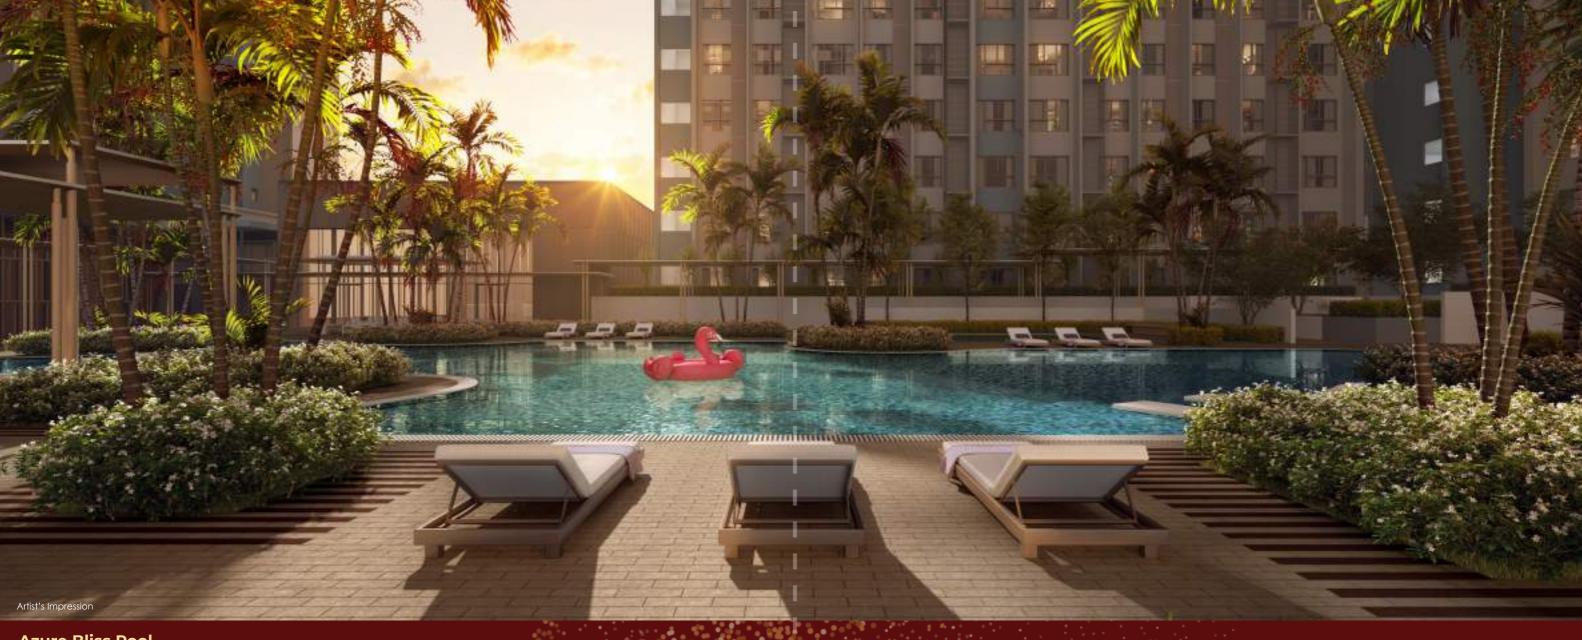

**Azure Bliss Pool** 

# BREATHING SPACE

The eighth-level private garden at The Kingswoodz @ Bukit Jalil is a true gem. With cozy seating areas for relaxation or yoga, it's your personal oasis. Walk along the covered path and discover a charming Biopond next to the Azure Bliss Pool. Lush greenery and colourful trees surround you, offering a reflexology garden (Foot Chi Garden), outdoor workout area (Outdoor Vitality), Lush Lawn, and community farm (Greenery Galore). Enjoy breathtaking views from the vine-covered King's Pavilion ideal for gatherings or quiet contemplation.