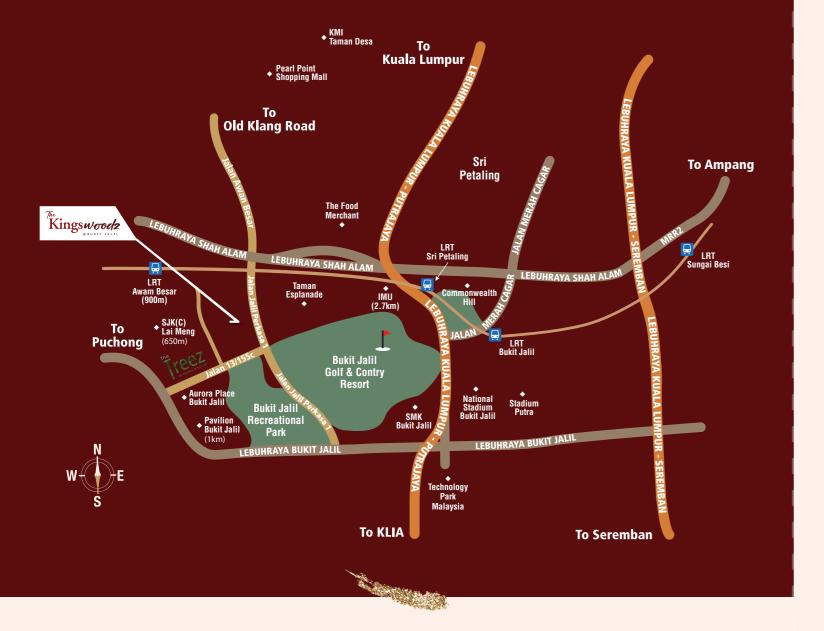

#### LOCATION MAP

From this central location you'll be in close proximity to the ever-growing tech and medical campuses, sports and event venues, and offices in south Klang Valley, along with highway access that puts Kuala Lumpur International Airport less than 45 minutes away.

# DO EVERYTHING. GO EVERYWHERE.

900m Walking distance to LRT station

Doorstep to 1.47 acres Nouvelle Park 1km to Bukit Jalil Recreational Park

3 mins
Driving distance to Pavilion Bukit Jalil

Surrounded by international education centers: SJK(C) Lai Meng, Tzu Chi International School & more

Wellness & Healthcare Hub within 5km

Homes fitted with sustainable features