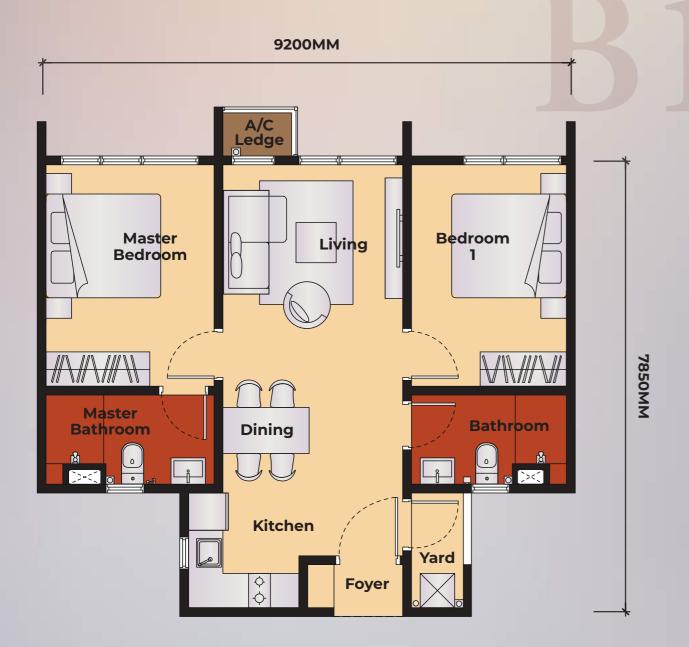

ering a reflexology garden (Foot Chi Garden), outdoor workout area (Outdoor Vitality), Lush Lawn, and community farm (Greenery Galore). Enjoy breathtaking views from the vine-covered King's Pavilion ideal for gatherings or quiet contemplation.



# PERSONAL PANORAMA

The Kingswoodz @ Bukit Jalil residents get to soak in those stunning views of the Kuala Lumpur skyline, Bukit Jalil Golf & Country Resort, Bukit Jalil Recreational Park or Bandar Kinrara from their new home. With picture windows, tall ceilings, and balconies in many units, it's like you're right in the heart of the action. Plus, the design is all about bringing the outdoors in, with nature-inspired materials and finishes that create a cozy escape from the hustle and bustle of everyday life.



### LAYOUT PLANS





# THE PIE



**Type B1** (2R + 2B) 678 sqft | 63 sm

# I WILLIAM



**Type C1** (3R + 2B) 904 sqft | 84 sm

# MARIE



**Type C2** (3R + 2B)

904 sqft | 84 sm

#### FACILITIES PLAN



#### LEVEL G

- 1. Grand Entrance
- 2. King's Lounge A
- 3. King's Drop-Off
- 4. King's Lounge B
- 5. King's Lounge C

#### LEVEL 8

- 1. Outdoor Vitality
- 2. Foot Chi Garden
- 3. Arcade Paradise
- 4. Aspire Lounge
- 5. Burnout Studio
- 6. Majestic Hall
- 7. King's Pavilion
- 8. Biopond
- 9. Kid's La La Land
- 10. Kings Court
- 11. Azure Bliss Pool
- 12. Jacuzzi Haven
- 13. Floaty Splash
- 14. Garden Plaza
- 15. Green Solace
- 16. Lush Lawn
- 17. Greenery Galore
- 18. Nourish Dining
- 19. Fitness Trail

#### LEVEL 46



- 1. Skyline Sip A
- 2. Sky Barbeque A
- 3. Sky Nourish Dining A
- 4. Sky Greenery Galore A
- 5. Sky