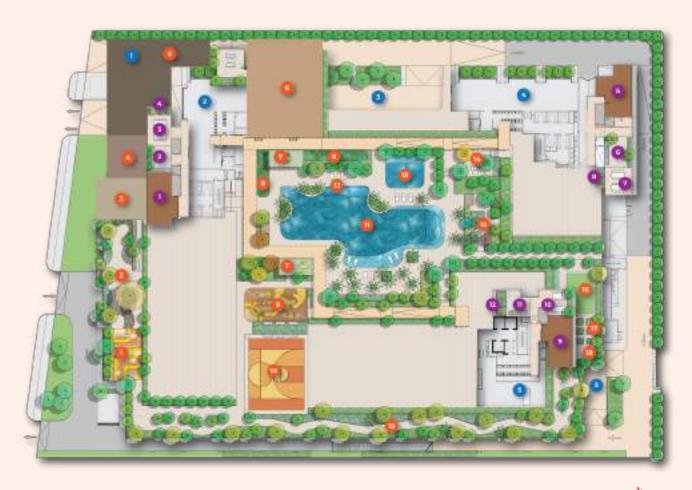

#### FACILITIES PLAN

#### LEVEL G

- 1. Grand Entrance
- 2. King's Lounge A
- 3. King's Drop-Off
- 4. King's Lounge B
- 5. King's Lounge C

#### LEVEL 8

- 1. Outdoor Vitality
- 2. Foot Chi Garden
- 3. Arcade Paradise
- 4. Aspire Lounge
- 5. Burnout Studio
- 6. Majestic Hall
- 7. King's Pavilion
- 8. Biopond
- 9. Kid's La La Land
- 10. Kings Court
- 11. Azure Bliss Pool
- 12. Jacuzzi Haven
- 13. Floaty Splash
- 14. Garden Plaza
- 15. Green Solace
- 16. Lush Lawn
- 17. Greenery Galore
- 18. Nourish Dining
- 19. Fitness Trail

#### LEVEL 46

- 1. Skyline Sip A
- 2. Sky Barbeque A
- 3. Sky Nourish Dining A
- 4. Sky Greenery Galore A
- 5. Skyline Sip B (Level 45)
- 6. Sky Barbeque B (Level 45)
- 7. Sky Nourish Dining B (Level 45)
- 8. Sky Greenery Galore B (Level 45)
- 9. Skyline Sip C
- 10. Sky Nourish Dining C
- 11. Sky Barbeque C
- 12. Sky Greenery Galore C