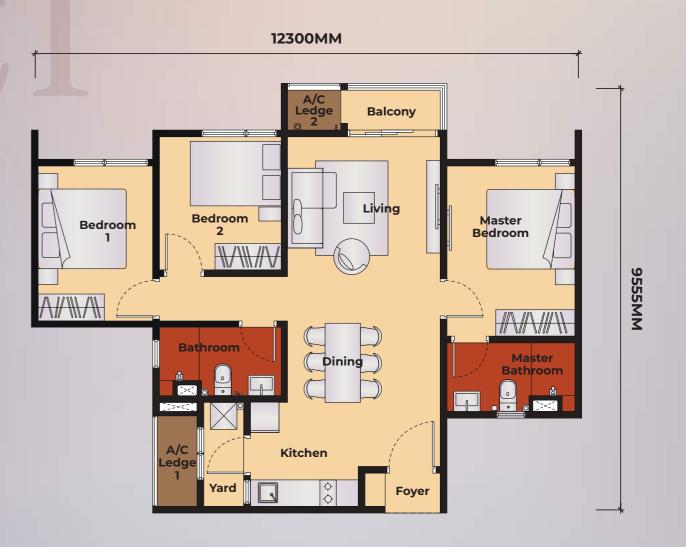

### LAYOUT PLANS

# I WILLIAM

**Type C1** (3R + 2B) 904 sqft | 84 sm

# MARIE

**Type C2** (3R + 2B)

904 sqft | 84 sm