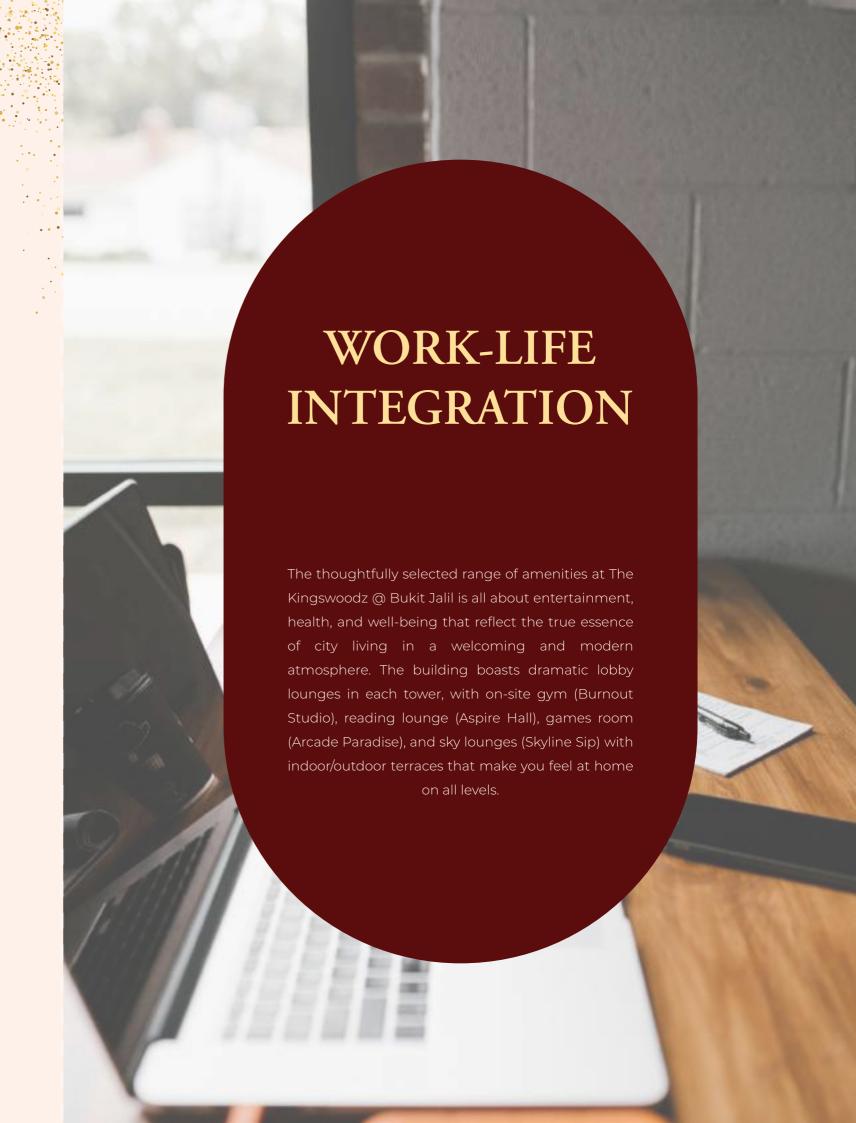

# BREATHING SPACE

The eighth-level private garden at The Kingswoodz @ Bukit Jalil is a true gem. With cozy seating areas for relaxation or yoga, it's your personal oasis. Walk along the covered path and discover a charming Biopond next to the Azure Bliss Pool. Lush greenery and colourful trees surround you, offering a reflexology garden (Foot Chi Garden), outdoor workout area (Outdoor Vitality), Lush Lawn, and community farm (Greenery Galore). Enjoy breathtaking views from the vine-covered King's Pavilion ideal for gatherings or quiet contemplation.